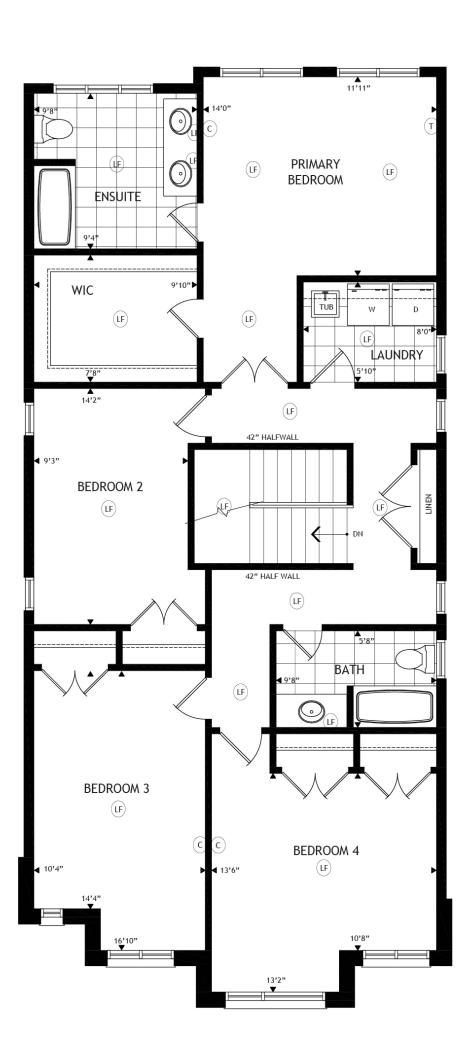

# FLOORPLANS

All locations are to be approximate and may be impacted by joist locations, HVAC, plumbing etc.

The builder has the right to move locations slightly in order to

accommodate house design.

Ontario Building code supersedes anything on this drawing.

All material, specifications and floor plans are subject to change without notice. House renderings are artists' conception and may be built as a mirror image. All floor plans are approximate dimensions.

Actual usable floor space may vary from the stated floor area. Colour representations are approximate and subject to change. Municipal Architectural Controls may require modification to exterior material used, exterior house design, appearance and colours.

#### Legend

- (LB) Light Bulb
- (LF) Light Fixture
- ©L Coach Light

  Telephone
- © Cable

Main Floor

**Second Floor** 

Basement