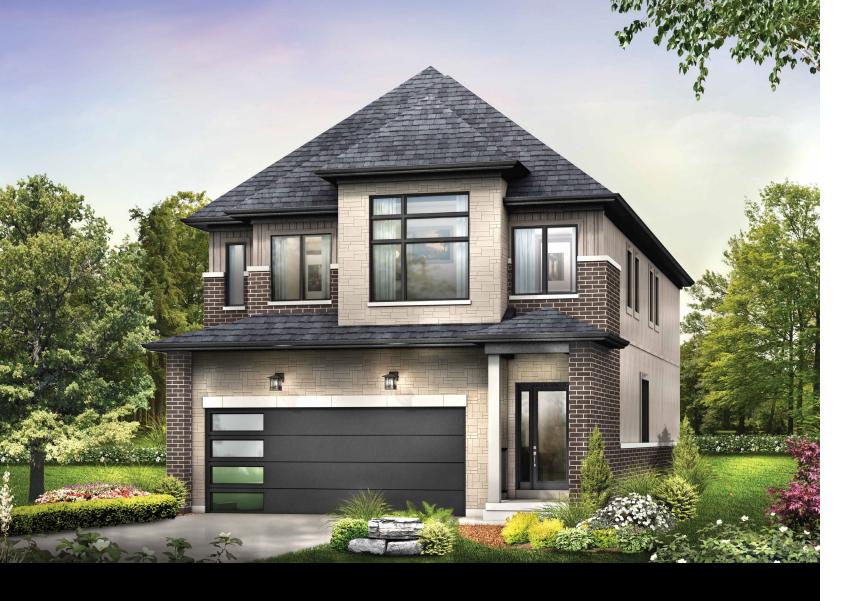

# WOODLAND

Lot #99, 43 Barnyard Trail **\$1,090,000** 

4 Beds

2½ Baths

2,390 sq ft

2 garages

## **OVERVIEW**

The Woodland is a great model for a growing family in Bradley's newest subdivision scenic Hewitt's Gate. This house offers a beautiful lookout lot with a well crafted exterior style and intentionally planned and designed living space. It is in an ideal location just a short drive to the Go Station. It is also close to all amenities making it the perfect spot for commuters looking to use the Go Train. It is situated in South Barrie in close proximity to Highway 11 and Highway 400 providing the ease of travelling south to the city or north to cottage country.

Woodland | 34' Lot