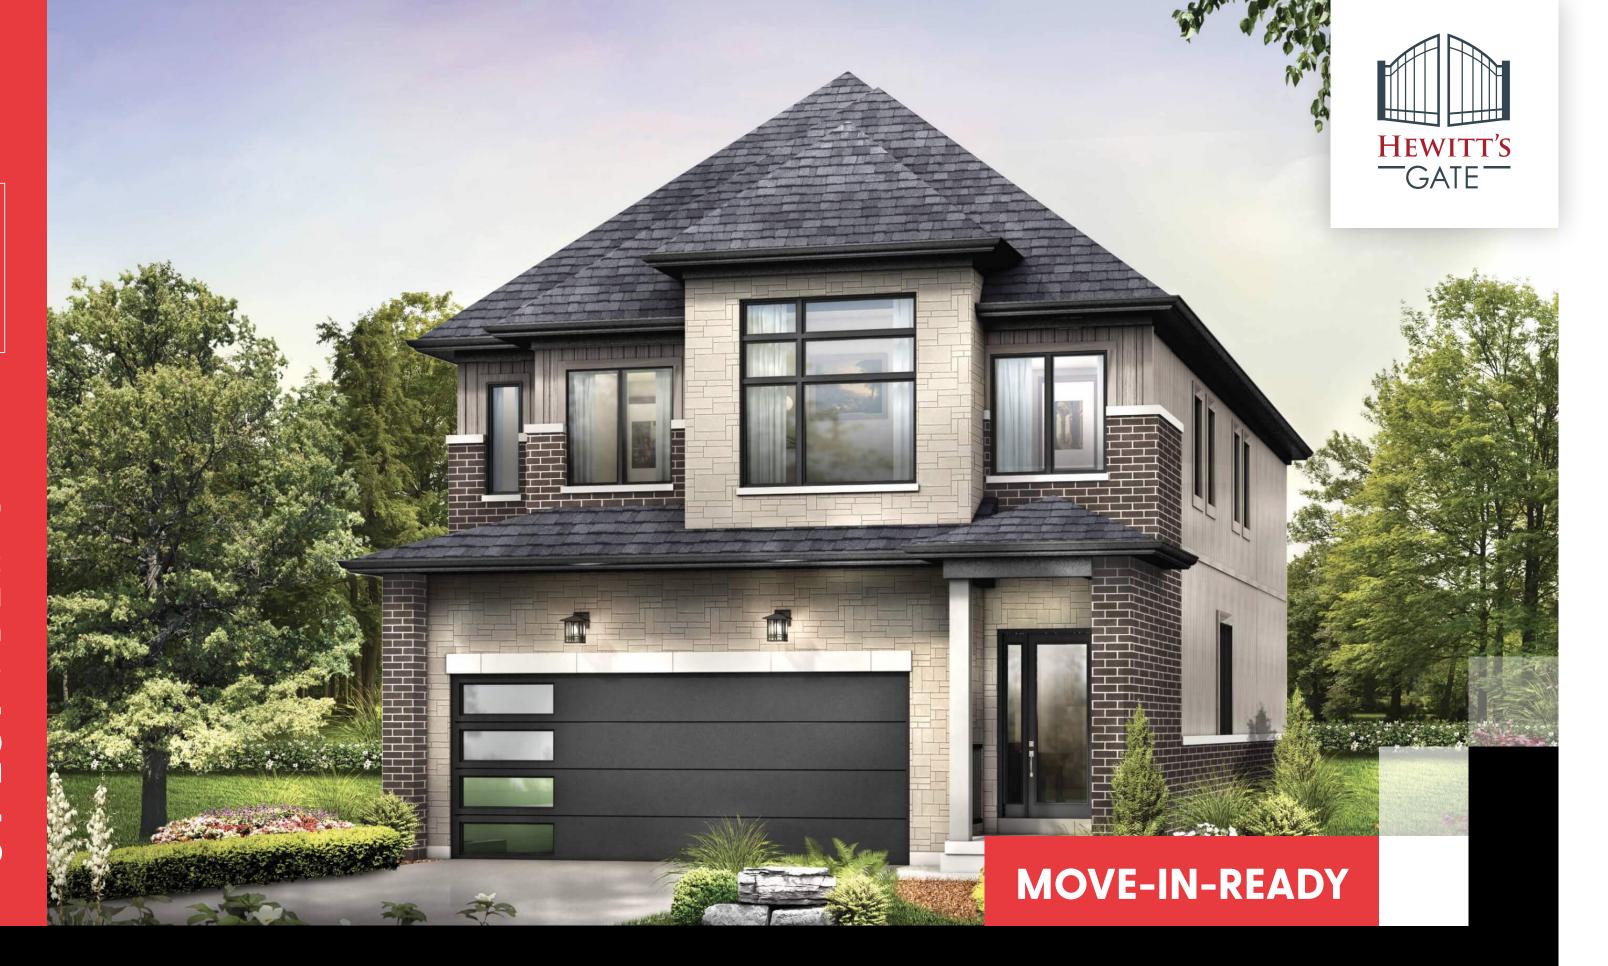

# WOODLAND

Lot #99, 43 Barnyard Trail **\$1,090,000** 

4 Beds

2½ Baths

2,390 sq ft

2 garages

## **OVERVIEW**

The Woodland is a great model for a growing family in Bradley's newest subdivision scenic Hewitt's Gate. This house offers a beautiful lookout lot with a well crafted exterior style and intentionally planned and designed living space. It is in an ideal location just a short drive to the Go Station. It is also close to all amenities making it the perfect spot for commuters looking to use the Go Train. It is situated in South Barrie in close proximity to Highway 11 and Highway 400 providing the ease of travelling south to the city or north to cottage country.

#### Included:

- · Air Conditioning
- · Backing on to park, larger lot
- Full Brick
- · Nine foot ceilings on second floor
- Upgraded railings
- · Waterline to fridge
- Cabinet upgrade whole home
- · Gas line rough-in