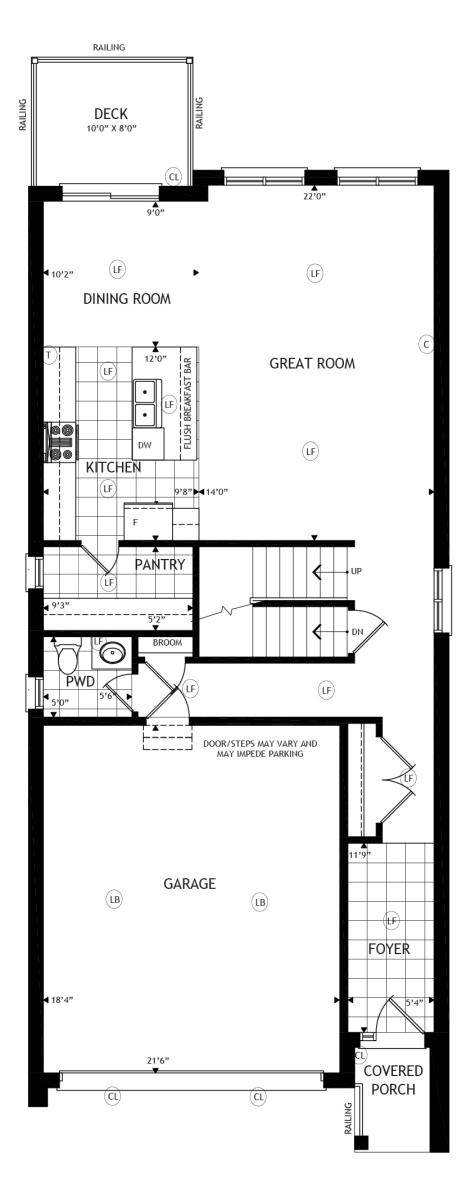

# FLOORPLANS

All locations are to be approximate and may be impacted by joist locations, HVAC, plumbing etc.

The builder has the right to move locations slightly in order to

accommodate house design.

Ontario Building code supersedes anything on this drawing.

All material, specifications and floor plans are subject to change without notice. House renderings are artists' conception and may be built as a mirror image. All floor plans are approximate dimensions.

Actual usable floor space may vary from the stated floor area. Colour representations are approximate and subject to change. Municipal Architectural Controls may require modification to exterior material used, exterior house design, appearance and colours.

#### Legend

- (LB) Light Bulb
- (LF) Light Fixture
- ©L Coach Light

  Telephone
- © Cable

Main Floor

**Second Floor** 

Basement