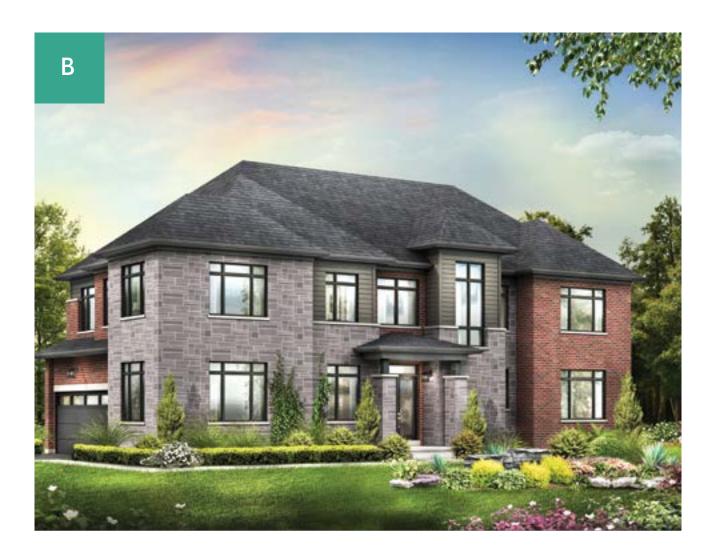

# BELLAIRE

📇 4 Beds



3 1/2 Baths



### From \$1,275,000



### **ELEVATIONS**







## Bellaire | 36' Lot FLOORPLANS





### **Main Floor**

### **Second Floor**

| Legend |  |
|--------|--|
|        |  |

- (LB) Light Bulb
- (LF) Light Fixture
- CL Coach Light
- Telephone
- © Cable

All locations are to be approximate and may be impacted by joist locations, HVAC, plumbing etc. The builder has the right to move locations slightly in order to accommodate house design.

Ontario Building code supersedes anything on this drawing.

All material, specifications and floor plans are subject to change without notice. House renderings are artists' conception and may be built as a mirror image. All floor plans are approximate dimensions.

Actual usable floor space may vary from the stated floor area. Colour representations are approximate and subject to change. Municipal Archit