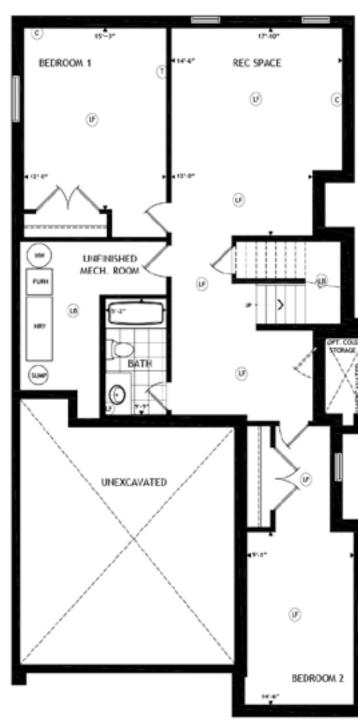

#### OPTIONAL

**Finished Basement** 

Basement

Ontario Building code supersedes anything on this drawing.

All material, specifications and floor plans are subject to change without notice. House renderings are artists' conception and may be built as a mirror image. All floor plans are approximate dimensions.

Actual usable floor space may vary from the stated floor area. Colour representations are approximate and subject to change. Municipal Architectural Controls may require modification to exterior material used, exterior house design, appearance and colours.