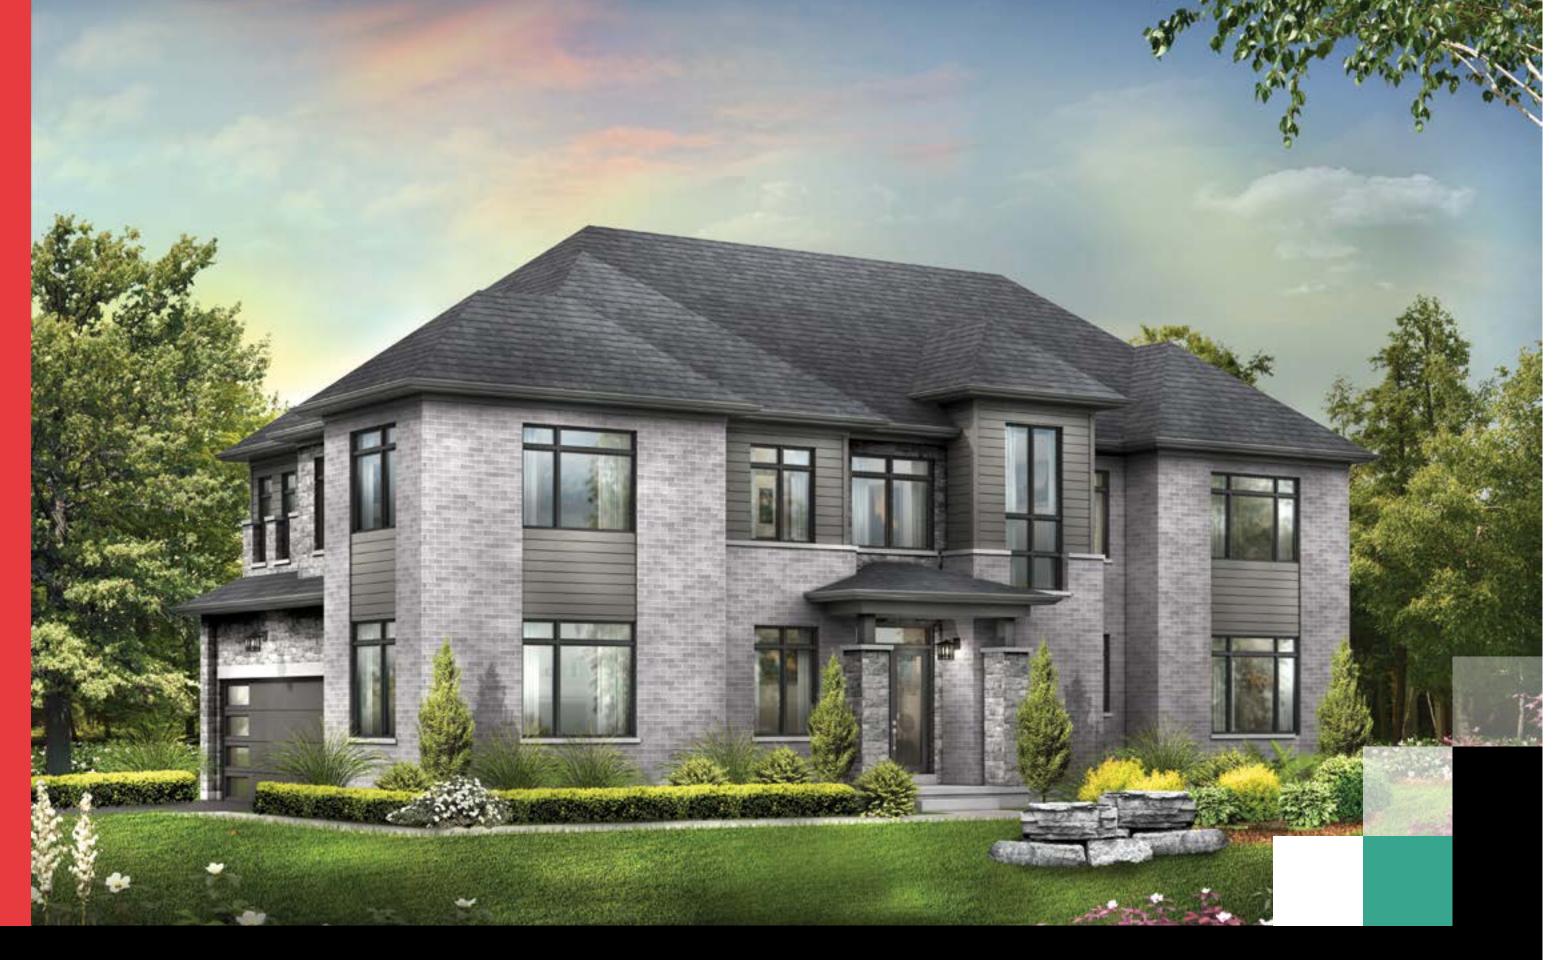

# BELLAIRE

📇 4 Beds



3 1/2 Baths



### From \$1,275,000



### **ELEVATIONS**







## Bellaire | 36' Lot FLOORPLANS





### **Main Floor**

### **Second Floor**

| Legend |  |
|--------|--|
|        |  |

- (LB) Light Bulb
- (LF) Light Fixture
- CL Coach Light
- Telephone
- © Cable

All locations are to be approximate and may be impacted by joist locations, HVAC, plumbing etc. The builder has the right to move locations slightly in order to accommodate house design.

Ontario Building code supersedes anything on this drawing.

All material, specifications and floor plans are subject to change without notice. House renderings are artists' conception and may be built as a mirror image. All floor plans are approximate dimensions.

Actual usable floor space may vary from the stated flo