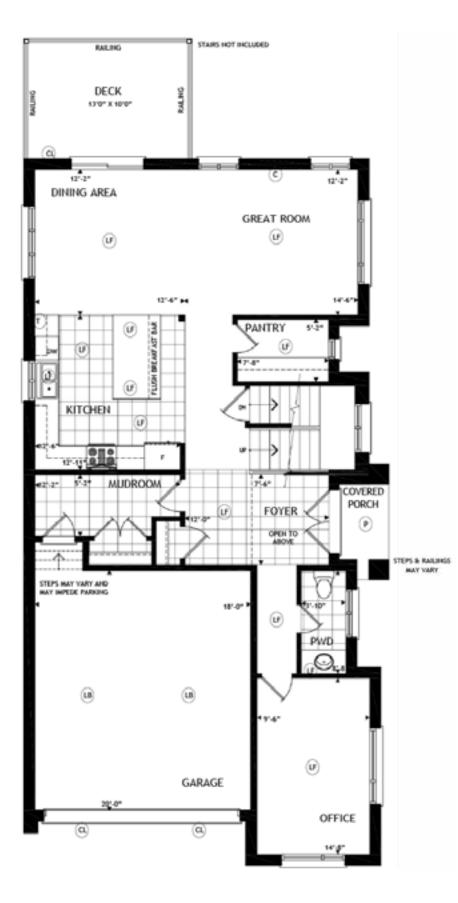

### **Main Floor**

### **Second Floor**

| Legend |  |
|--------|--|
|        |  |

- (LB) Light Bulb
- (LF) Light Fixture
- CL Coach Light
- Telephone
- © Cable

All locations are to be approximate and may be impacted by joist locations, HVAC, plumbing etc. The builder has the right to move locations slightly in order to accommodate house design.

Ontario Building code supersedes anything on this drawing.

All material, specifications and floor plans are subject to change without notice. House renderings are artists' conception and may be built as a mirror image. All floor plans are approximate dimensions.

Actual usable floor space may vary from the stated floor area. Colour representations are approximate and subject to change. Municipal Architectural Controls may require modification to exterior material used, exterior house design, appearance and colours.