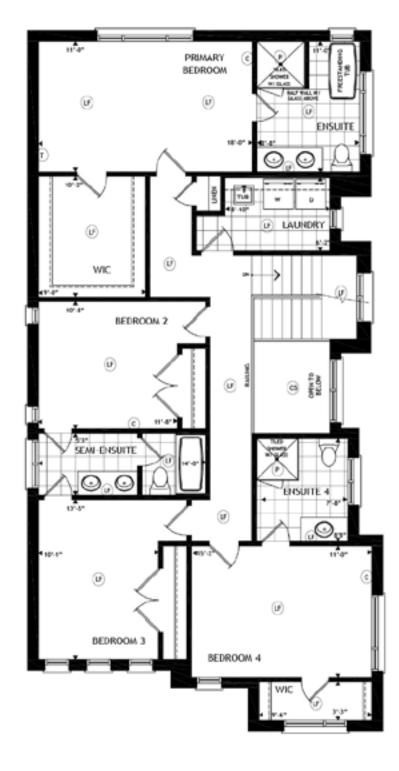

### **Second Floor**

| Legend |  |
|--------|--|
|        |  |

- (LB) Light Bulb
- (LF) Light Fixture
- CL Coach Light
- Telephone
- © Cable

All locations are to be approximate and may be impacted by joist locations, HVAC, plumbing etc. The builder has the right to move locations slightly in order to accommodate house design.

Ontario Building code supersedes anything on this drawing.

All material, specifications and floor plans are subject to change without notice. House renderings are artists' conception and may be built as a mirror image. All floor plans are approximate dimensions.

Actual usable floor space may vary from the stated floor area. Colour representations are approximate and subject to change. Municipal Architectural Controls may require modification to exterior material used, exterior house design, appearance and colours.