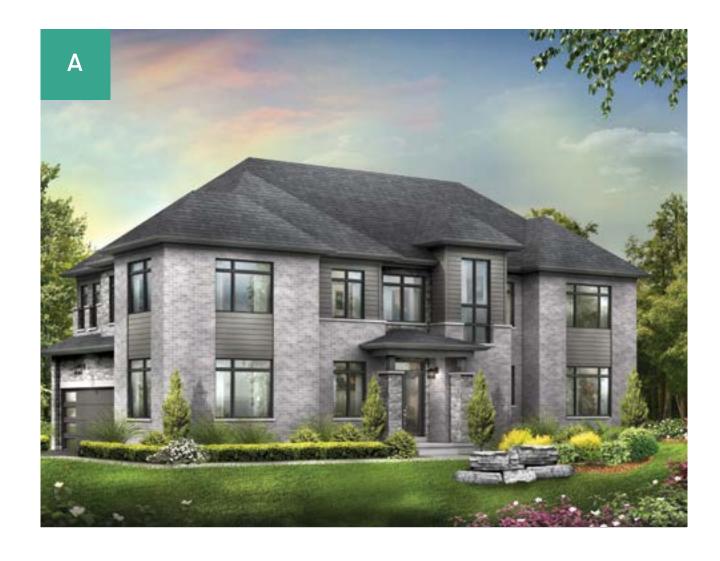

# BELLAIRE

📇 4 Beds



3 1/2 Baths



### From \$1,275,000



### **ELEVATIONS**







## Bellaire | 36' Lot FLOORPLANS





### **Main Floor**

### **Second Floor**

| Legend |  |
|--------|--|
|        |  |

- (LB) Light Bulb
- (LF) Light Fixture
- CL Coach Light
- Telephone
- © Cable

All locations are to be approximate and may be impacted by joist locations, HVAC, plumbing etc. The builder has the right to move locations slightly in order to accommodate house design.

Ontario Building code supersedes anything on this drawing.

All material, specifications and floor plans are subject to change without notice. House renderings are artists' conception and may be built as a mirror image. All floor plans are approximate dimensions.

Actual usable floor space may vary from the stated floor area. Colour representations are approximate and subject to change. Municipal Arch