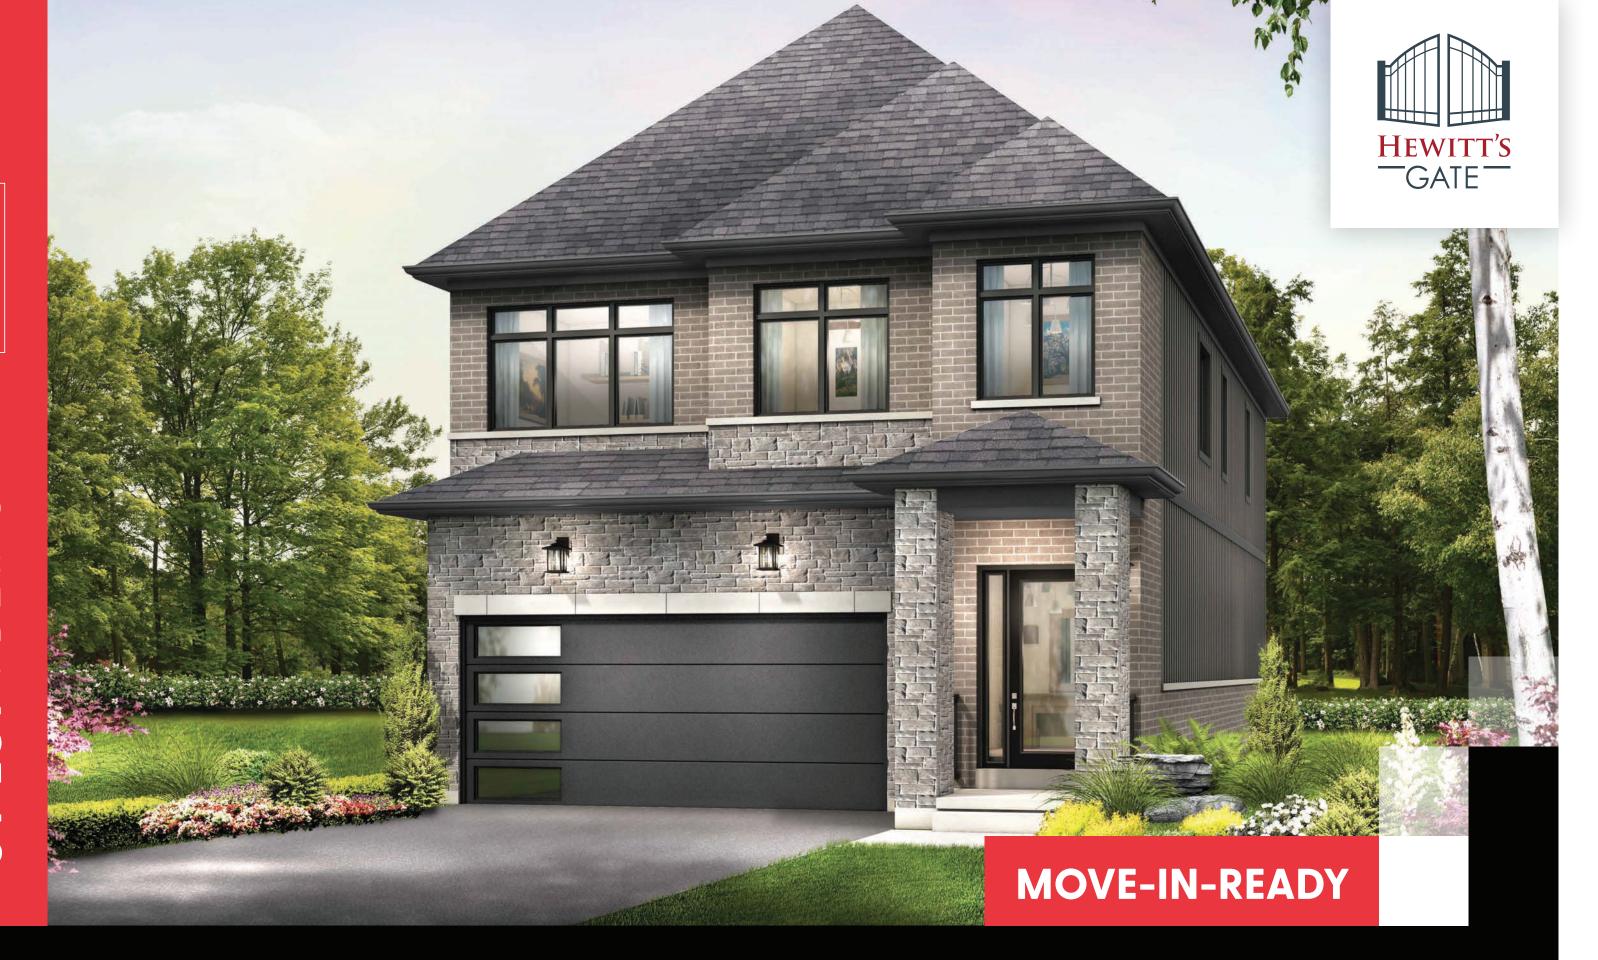

# RIVERBANK

Lot #73, 32 Lally Terrace \$1,050,000

4 Beds

3 ½ Baths

2,476 sq ft

2 Car Garage

# **OVERVIEW**

This impressive 2-storey home spans 2,476 sq ft, offering plenty of room for the growing or large family. With 4 bedrooms and 3.5 bathrooms it ensures convenience and privacy. The double-car garage provides secure parking and storage. Second floor features a primary bedroom with standup shower they/their walk-in-closets, second floor laundry and 3 bedrooms to accommodate family and guests. The main floor seamlessly integrates function with modern convenience. With open concept kitchen, dining, and great rooms with a private home office, this could be the place you call home.