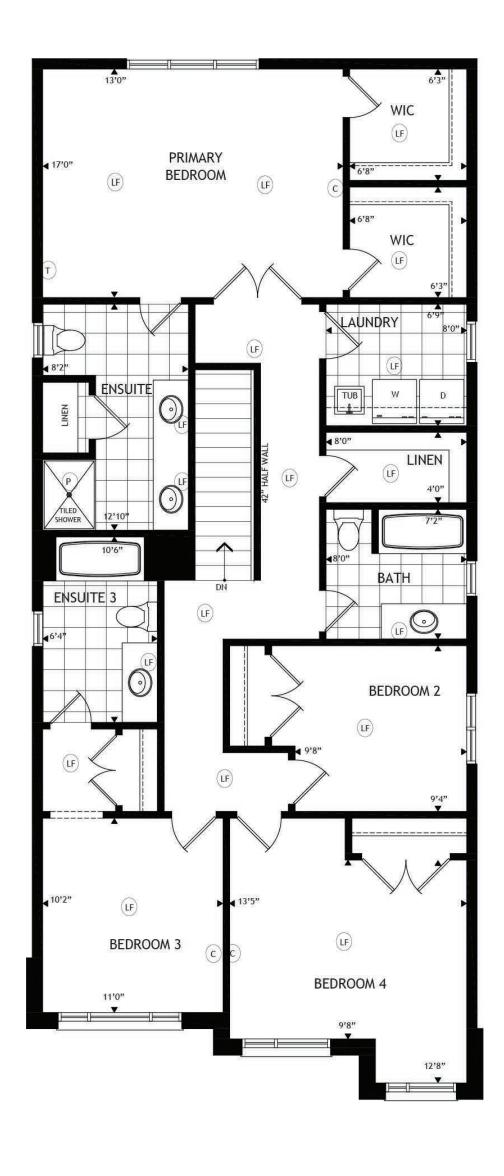

# FLOORPLANS

All locations are to be approximate and may be impacted by joist locations, HVAC, plumbing etc.

The builder has the right to move locations slightly in order to

Ontario Building code supersedes anything on this drawing.

accommodate house design.

All material, specifications and floor plans are subject to change without notice. House renderings are artists' conception and may be built as a mirror image. All floor plans are approximate dimensions.

Actual usable floor space may vary from the stated floor area. Colour representations are approximate and subject to change. Municipal Architectural Controls may require modification to exterior material used, exterior house design, appearance and colours.

#### Legend

- (LB) Light Bulb
- (LF) Light Fixture
- ©L Coach Light
- T Telephone
- © Cable

**Second Floor** 

Basement