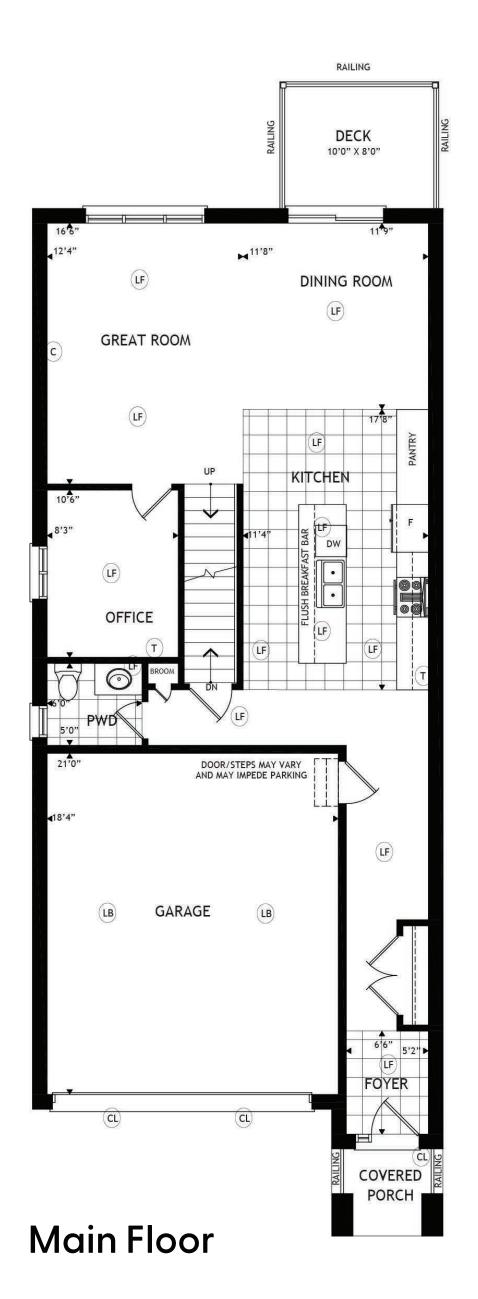

# FLOORPLANS

All locations are to be approximate and may be impacted by joist locations, HVAC, plumbing etc.

The builder has the right to move locations slightly in order to

Ontario Building code supersedes anything on this drawing.

accommodate house design.

All material, specifications and floor plans are subject to change without notice. House renderings are artists' conception and may be built as a mirror image. All floor plans are approximate dimensions.

Actual usable floor space may vary from the stated floor area. Colour representations are approximate and subject to change. Municipal Architectural Controls may require modification to exterior material used, exterior house design, appearance and colours.

#### Legend

- (LB) Light Bulb
- (LF) Light Fixture
- ©L Coach Light
- T Telephone
- © Cable

**Second Floor** 

Basement