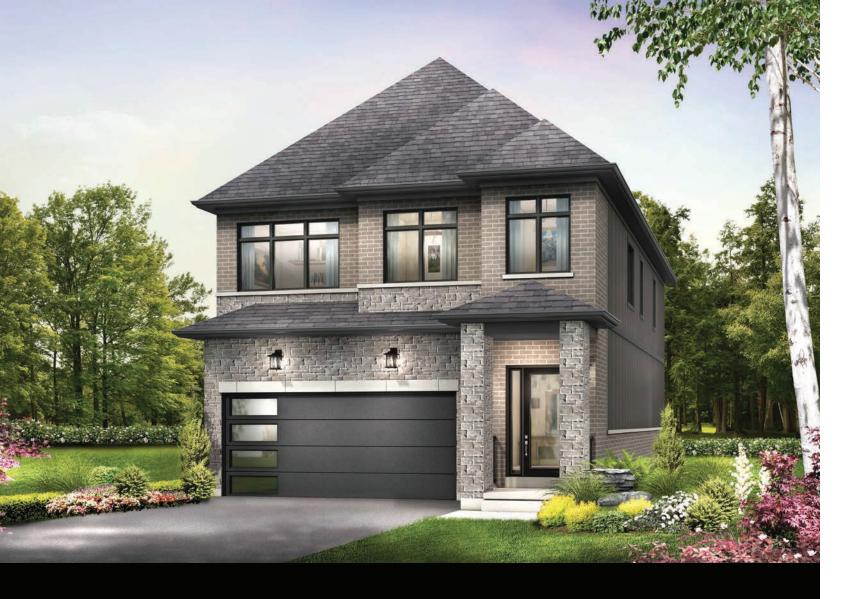

# RIVERBANK

Lot #73, 32 Lally Terrace \$1,050,000

4 Beds

3 ½ Baths

2,476 sq ft

2 Car Garage

# **OVERVIEW**

This impressive 2-storey home spans 2,476 sq ft, offering plenty of room for the growing or large family. With 4 bedrooms and 3.5 bathrooms it ensures convenience and privacy. The double-car garage provides secure parking and storage. Second floor features a primary bedroom with standup shower they/their walk-in-closets, second floor laundry and 3 bedrooms to accommodate family and guests. The main floor seamlessly integrates function with modern convenience. With open concept kitchen, dining, and great rooms with a private home office, this could be the place you call home.

# Riverbank | 34' Lot