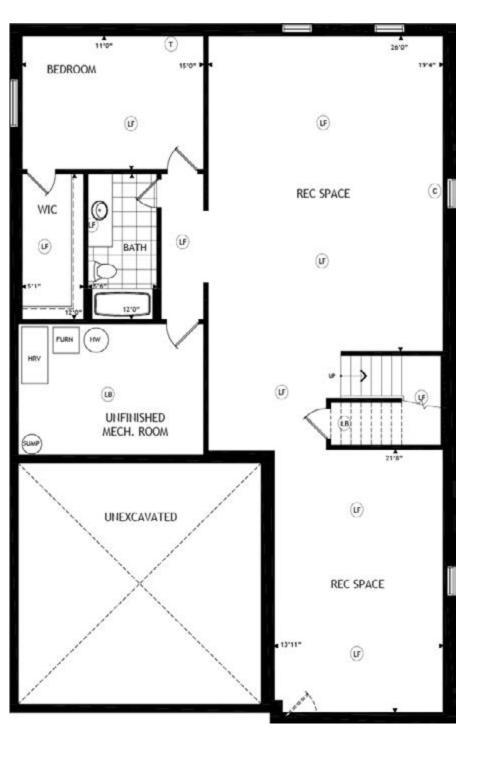

## FLOORPLANS

#### Legend

- LB Light Bulb
- (LF) Light Fixture
  (CL) Coach Light
- Telephone
- © Cable

All locations are to be approximate and may be impacted by joist locations, HVAC, plumbing etc. The builder has the right to move locations slightly in order to accommodate house design.

#### OPTIONAL

Main Floor Second Floor Basement Finished Basement