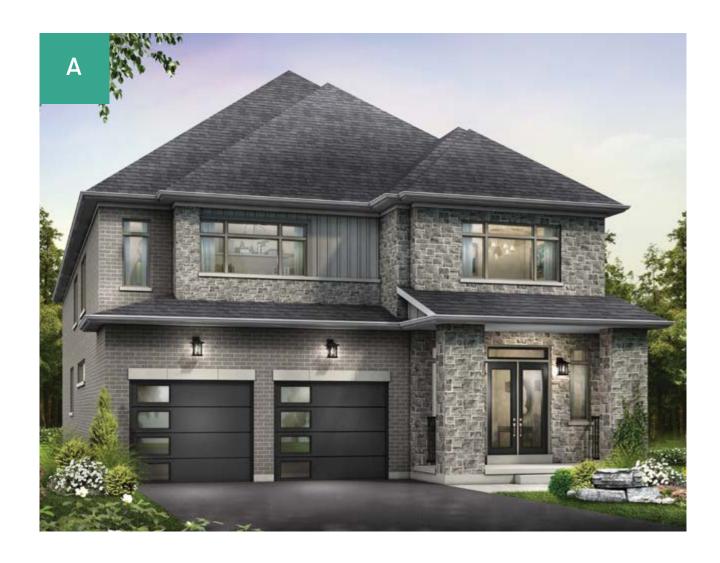

# CHERRYWOOD

From \$1,340,000



4 Beds



3 ½ Baths



3,566 sq ft



2 garages

## **ELEVATIONS**







## Cherrywood | 45' Lot

## FLOORPLANS

#### Legend

- LB Light Bulb
- (LF) Light Fixture
  (CL) Coach Light
- Telephone
- © Cable

All locations are to be approximate and may be impacted by joist locations, HVAC, plumbing etc. The builder has the right to move locations slightly in order to accommodate house design.

Ontario Building code supersedes anything on this drawing.

All material, specifications and floor plans are subject to change without notice. House renderings are artists' conception and may be built as a mirror image. All floor plans are approximate dimensions.

Actual usable floor space may vary from the stated floor area. Colour representations are approximate and subject to change. Municipal Architectural Controls may require modification to exterior material used,