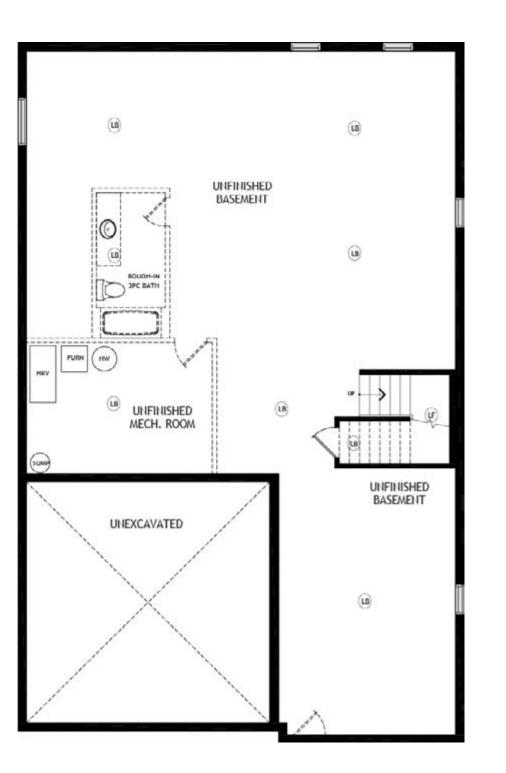

## FLOORPLANS

#### Legend

- LB Light Bulb
- (LF) Light Fixture
  (CL) Coach Light
- Telephone
- © Cable

All locations are to be approximate and may be impacted by joist locations, HVAC, plumbing etc. The builder has the right to move locations slightly in order to accommodate house design.

#### OPTIONAL

Main Floor Second Floor Basement Finished Basement