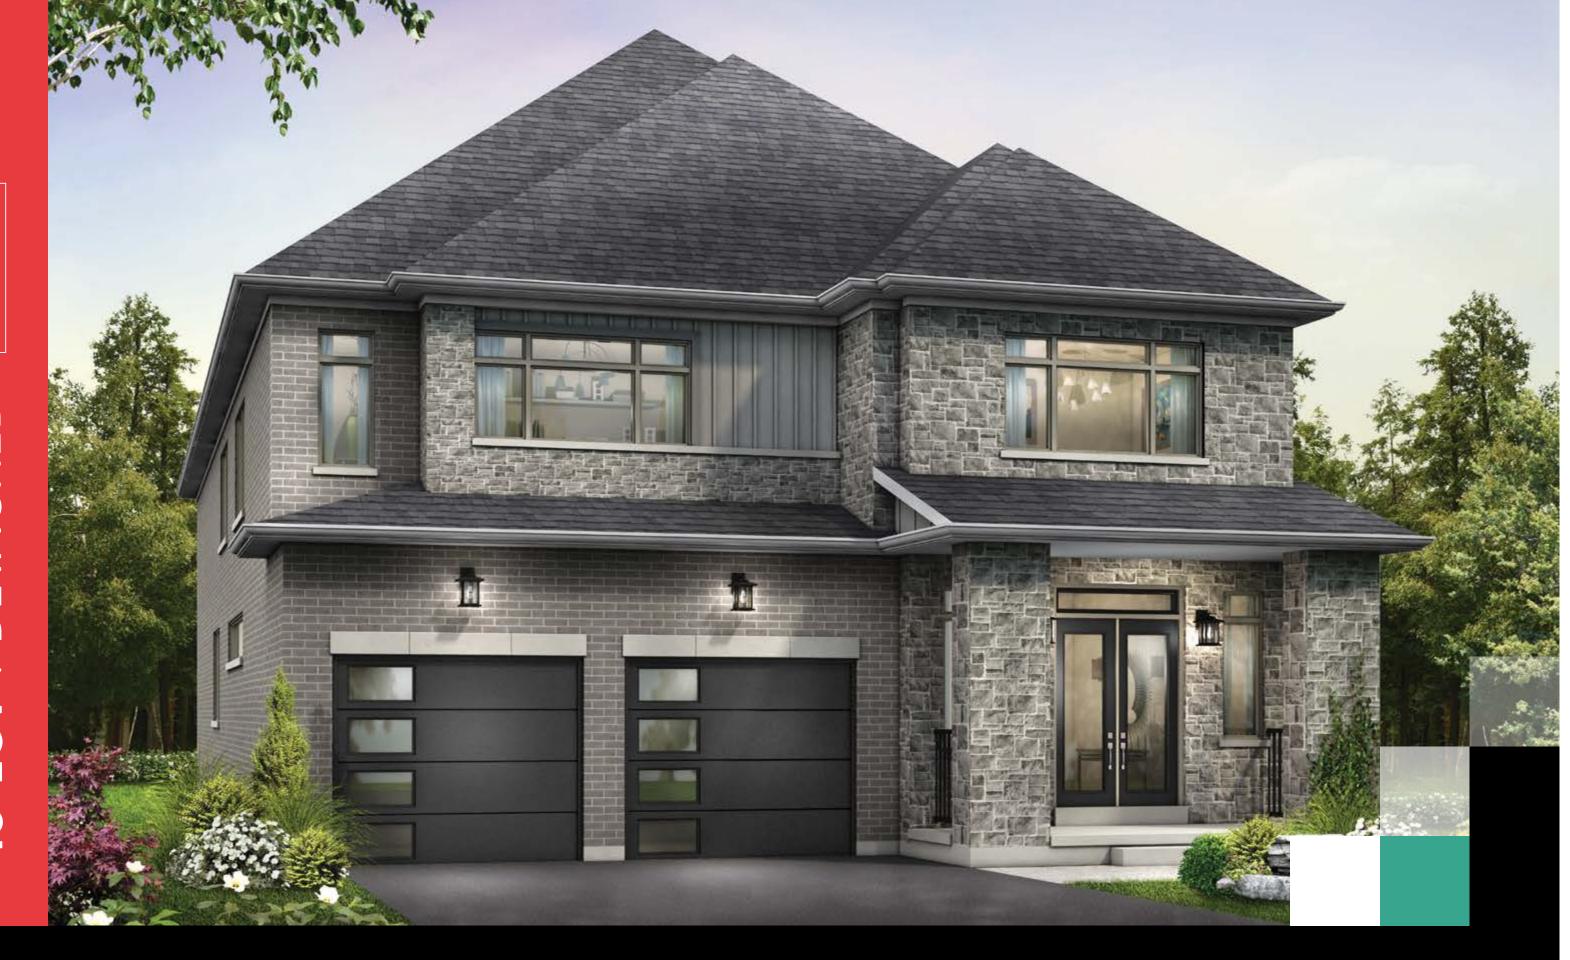

# CHERRYWOOD

From \$1,340,000

4 Beds

3 ½ Baths

3,566 sq ft

2 garages

## **ELEVATIONS**

## Cherrywood | 45' Lot