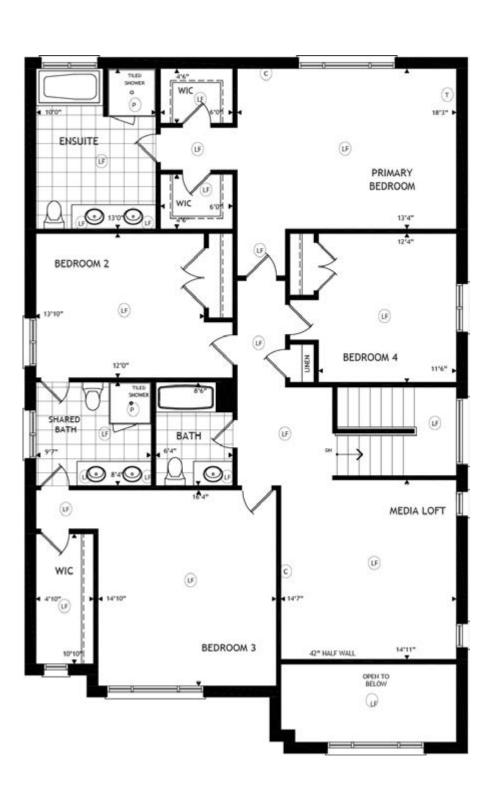

## FLOORPLANS

#### Legend

- LB Light Bulb
- (LF) Light Fixture
  (CL) Coach Light
- Telephone
- © Cable

All locations are to be approximate and may be impacted by joist locations, HVAC, plumbing etc. The builder has the right to move locations slightly in order to accommodate house design.

#### OPTIONAL

Main Floor Second Floor Basement Finished Basement