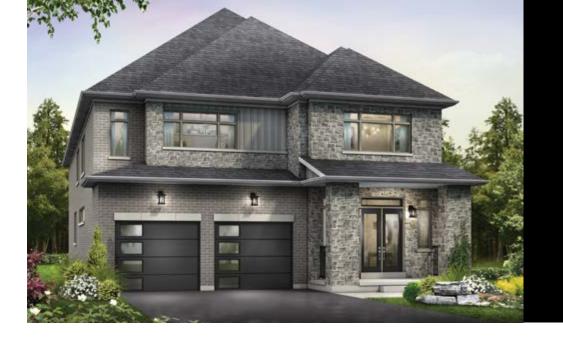

# CHERRYWOOD

From \$1,340,000



4 Beds



3 ½ Baths



3,566 sq ft



2 garages

## **ELEVATIONS**







## Cherrywood | 45' Lot

## FLOORPLANS

#### Legend

- LB Light Bulb
- (LF) Light Fixture
  (CL) Coach Light
- Telephone
- © Cable

All locations are to be approximate and may be impacted by joist locations, HVAC, plumbing etc. The builder has the right to move locations slightly in order to accommodate house design.

Ontario Building code supersedes anything on this drawing.

All material, specifications and floor plans are subject to change without notice. House renderings are artists' conception and may be built as a mirror image. All floor plans are approximate dimensions.

Actual usable floor space may vary from the stated floor area. Colour representations are approximate and subject to change. Municipal Architectural Controls may require modification to exterior material used, ext