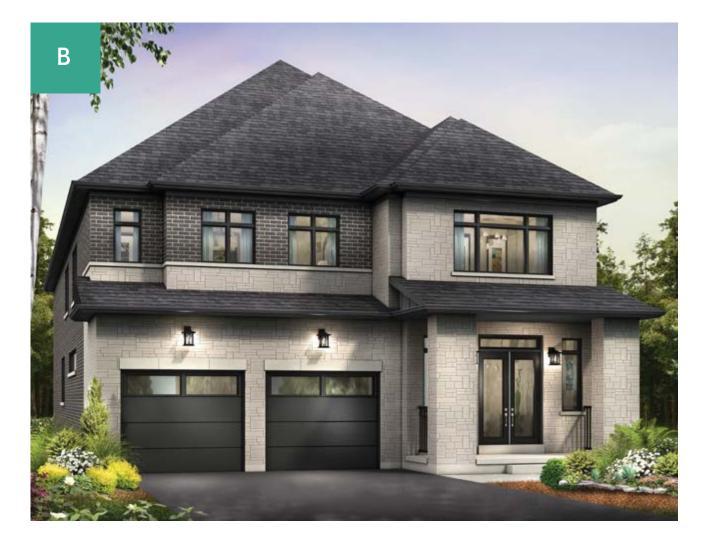

# CHERRYWOOD

From \$1,340,000



4 Beds



3 ½ Baths



3,566 sq ft



2 garages

## **ELEVATIONS**







## Cherrywood | 45' Lot

## FLOORPLANS

#### Legend

- LB Light Bulb
- (LF) Light Fixture
  (CL) Coach Light
- Telephone
- © Cable

All locations are to be approximate and may be impacted by joist locations, HVAC, plumbing etc. The builder has the right to move locations slightly in order to accommodate house design.

Ontario Building code supersedes anything on this drawing.

All material, specifications and floor plans are subject to change without notice. House renderings are artists' conception and may be built as a mirror image. All floor plans are approximate dimensions.

Actual usable floor space may vary from the stated floor area. Colour representations are approximate and subject to change. Municipal Architectural Controls may require modification to exterior material used, e