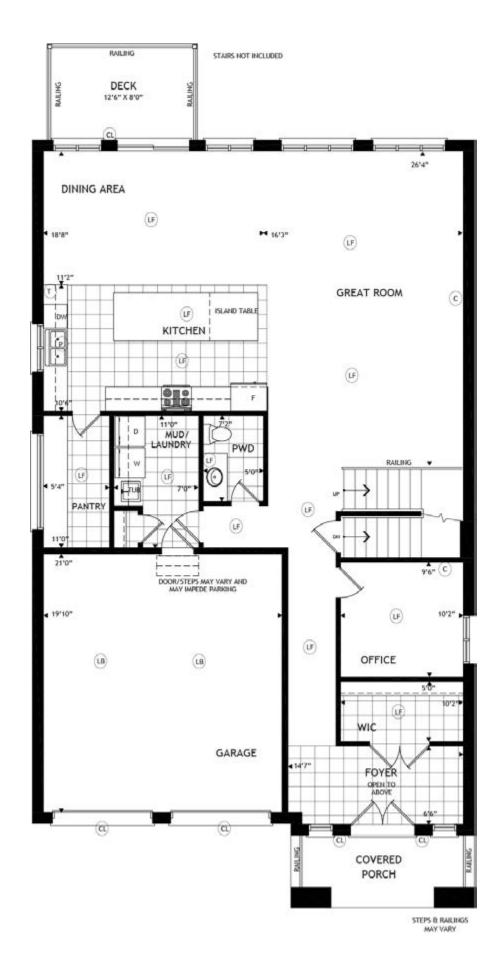

## FLOORPLANS

#### Legend

- LB Light Bulb
- (LF) Light Fixture
  (CL) Coach Light
- Telephone
- © Cable

All locations are to be approximate and may be impacted by joist locations, HVAC, plumbing etc. The builder has the right to move locations slightly in order to accommodate house design.

#### OPTIONAL

Main Floor Second Floor Basement Finished Basement