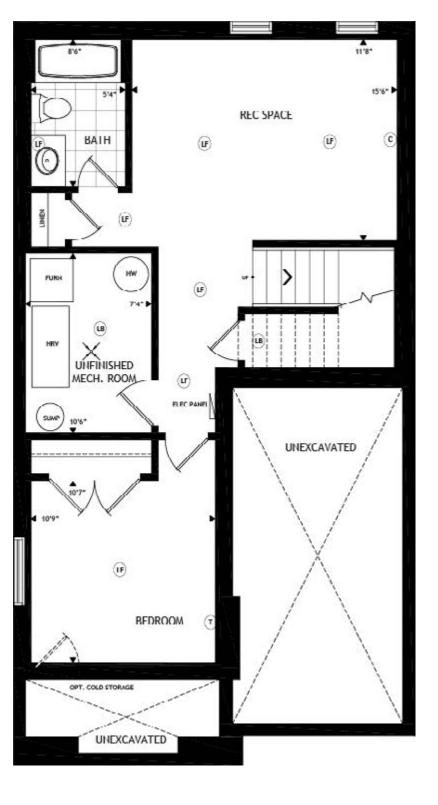

## FLOORPLANS

#### Legend

- Light Bulb
- Light Fixture
  CL Coach Light
- Telephone
- © Cable

All locations are to be approximate and may be impacted by joist locations, HVAC, plumbing etc. The builder has the right to move locations slightly in order to accommodate house design.

OPTIONAL

Main Floor Second Floor

**Basement** 

**Finished Basement**