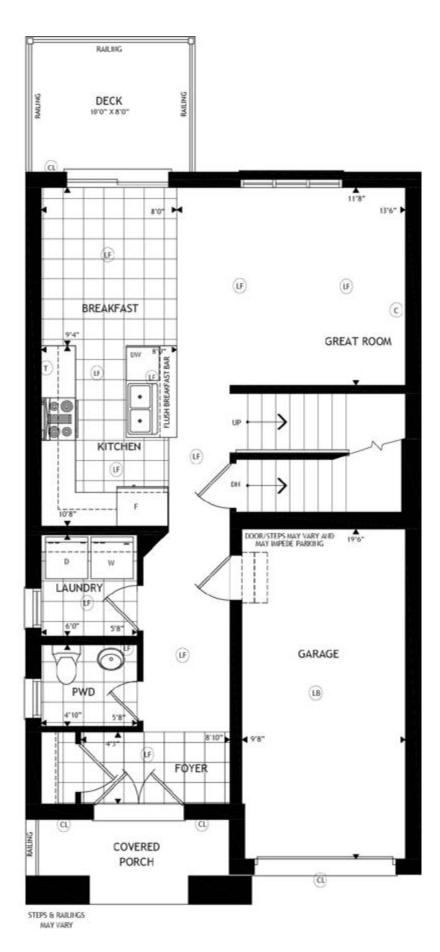

## FLOORPLANS

#### Legend

- Light Bulb
- Light Fixture
  CL Coach Light
- Telephone
- © Cable

All locations are to be approximate and may be impacted by joist locations, HVAC, plumbing etc. The builder has the right to move locations slightly in order to accommodate house design.

OPTIONAL

Main Floor Second Floor

**Basement** 

**Finished Basement**