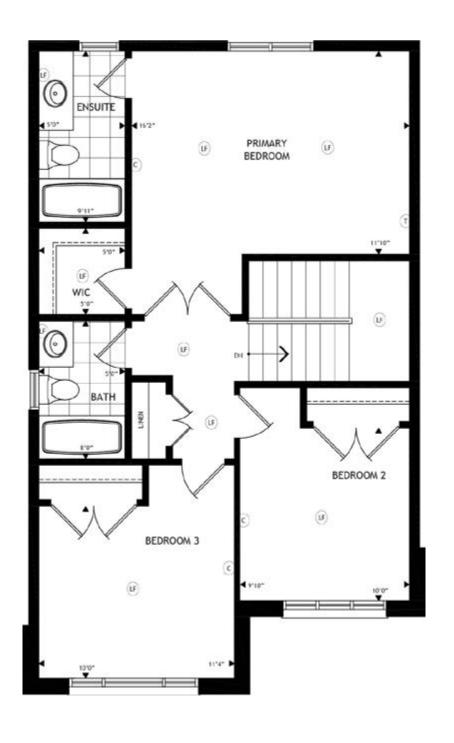

## FLOORPLANS

#### Legend

- Light Bulb
- Light Fixture
  CL Coach Light
- Telephone
- © Cable

All locations are to be approximate and may be impacted by joist locations, HVAC, plumbing etc. The builder has the right to move locations slightly in order to accommodate house design.

OPTIONAL

Main Floor Second Floor

**Basement** 

**Finished Basement**