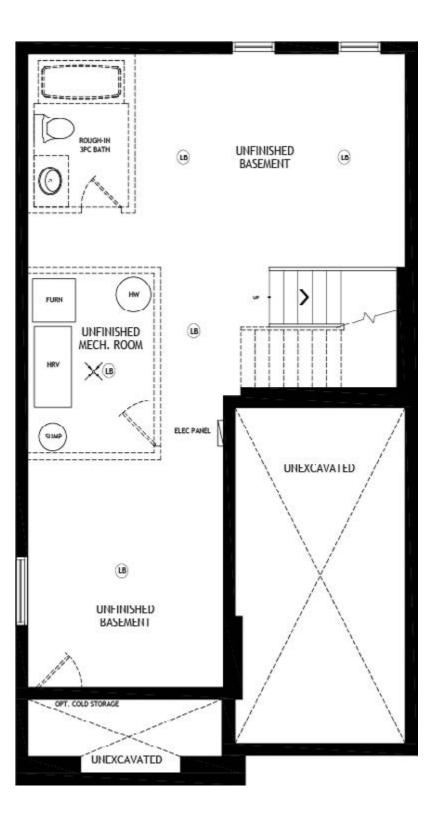

## FLOORPLANS

#### Legend

- Light Bulb
- Light Fixture
  CL Coach Light
- Telephone
- © Cable

All locations are to be approximate and may be impacted by joist locations, HVAC, plumbing etc. The builder has the right to move locations slightly in order to accommodate house design.

OPTIONAL

Main Floor Second Floor

**Basement** 

**Finished Basement**