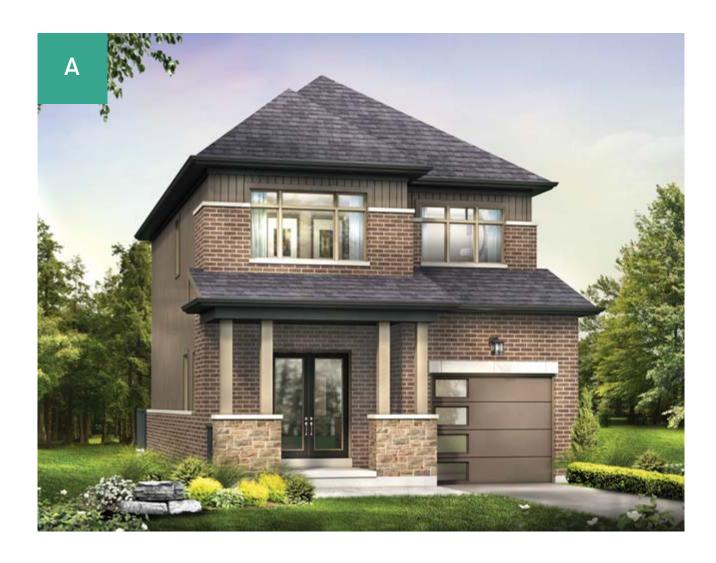

# WOODWAY

From \$910,000



3 Beds



2 ½ Baths



1,528 sq ft



1 garage

### **ELEVATIONS**







#### Woodway | 36' Lot

## FLOORPLANS

#### Legend

- Light Bulb
- Light Fixture
  CL Coach Light
- Telephone
- © Cable

All locations are to be approximate and may be impacted by joist locations, HVAC, plumbing etc. The builder has the right to move locations slightly in order to accommodate house design.

Ontario Building code supersedes anything on this drawing.

All material, specifications and floor plans are subject to change without notice. House renderings are artists' conception and may be built as a mirror image. All floor plans are approximate dimensions.

Actual usable floor space may vary from the stated floor area. Colour representations are approximate and subject to change. Municipal Architectural Controls may require modification to exterior material used, exterior h