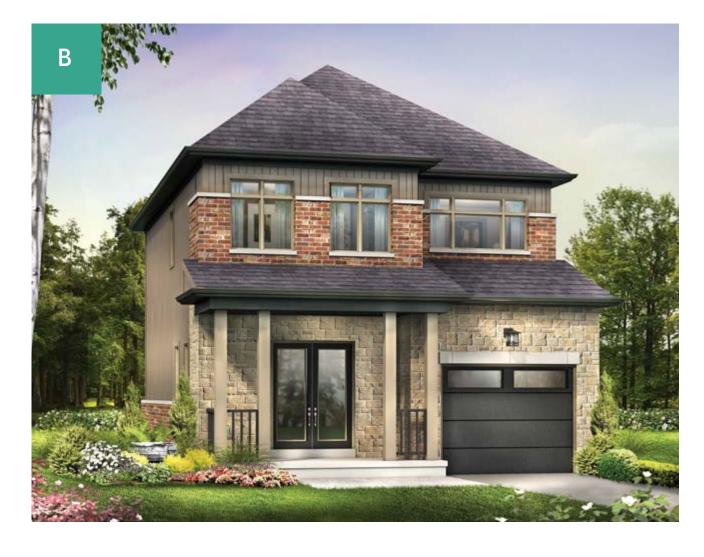

# WOODWAY

From \$910,000



3 Beds



2 ½ Baths



1,528 sq ft



1 garage

### **ELEVATIONS**







#### Woodway | 36' Lot

## FLOORPLANS

#### Legend

- Light Bulb
- Light Fixture
  CL Coach Light
- Telephone
- © Cable

All locations are to be approximate and may be impacted by joist locations, HVAC, plumbing etc. The builder has the right to move locations slightly in order to accommodate house design.

Ontario Building code supersedes anything on this drawing.

All material, specifications and floor plans are subject to change without notice. House renderings are artists' conception and may be built as a mirror image. All floor plans are approximate dimensions.

Actual usable floor space may vary from the stated floor area. Colour representations are approximate and subject to change. Municipal Architectural Controls may require modification to exterior material used, exterior hou