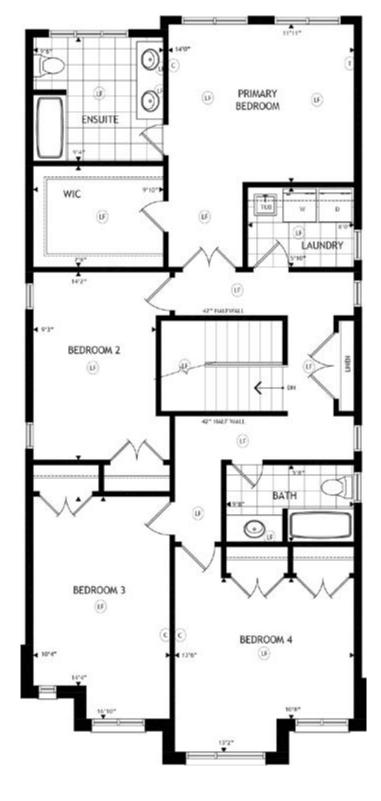

#### Second Floor

| Legend   |               |
|----------|---------------|
| LB       | Light Bulb    |
| LF       | Light Fixture |
| CL       | Coach Light   |
| T        | Telephone     |
| <b>C</b> | Cable         |