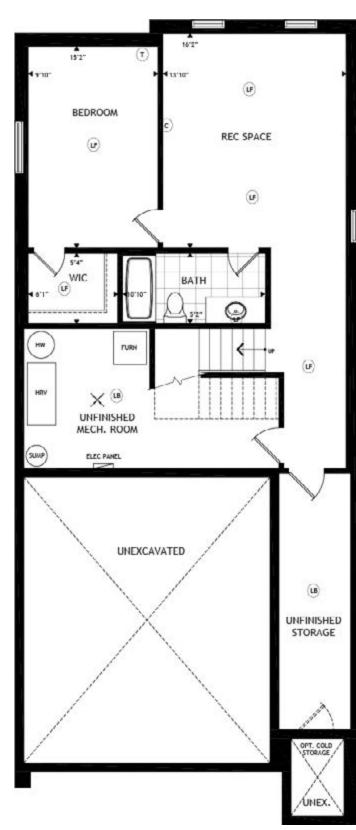

|
| T        | Telephone     |
| <b>C</b> | Cable         |

All locations are to be approximate and may be impacted by joist locations, HVAC, plumbing etc. The builder has the right to move locations slightly in order to accommodate house design.

Ontario Building code supersedes anything on this drawing.

All material, specifications and floor plans are subject to change without notice. House renderings are artists' conception and may be built as a mirror image. All floor plans are approximate dimensions.

Actual usable floor space may vary from the stated floor area. Colour representations are approximate and subject to change. Municipal Architectural Controls may require modification to exterior material used, exterior house design, appearance and colours.

**OPTIONAL** 



Basement



**Finished Basement**