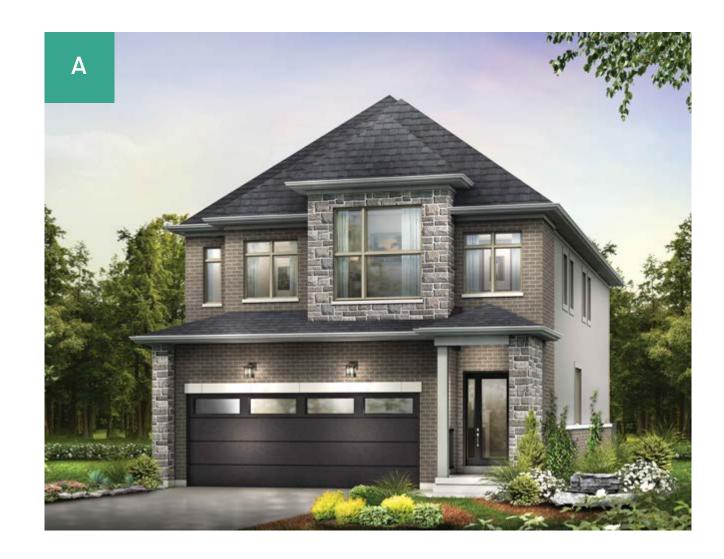

# WOODLAND

📇 4 Beds

**2** 1/2 Baths



# From **\$1,075,000**



### **ELEVATIONS**







### Woodland | 36' Lot FLOORPLANS



**Main Floor** 



#### Second Floor

| Legend   |               |
|----------|---------------|
| LB       | Light Bulb    |
| LF       | Light Fixture |
| CL       | Coach Light   |
| T        | Telephone     |
| <b>C</b> | Cable         |

All locations are to be approximate and may be impacted by joist locations, HVAC, plumbing etc. The builder has the right to move locations slightly in order to accommodate house design.

Ontario Building code supersedes anything on this drawing.

All material, specifications and floor plans are subject to change without notice. House renderings are artists' conception and may be built as a mirror image. All floor plans are approximate dimensions.

Actual usable floor space may vary from the stated floor area.