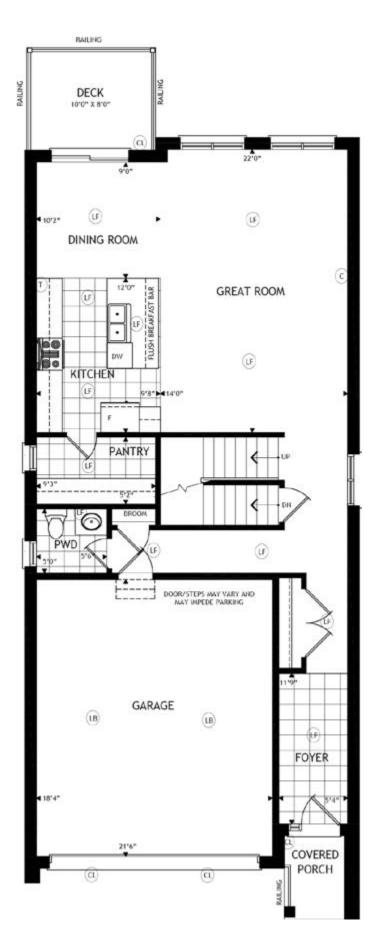

# WOODLAND

📇 4 Beds

**2** 1/2 Baths



# From **\$1,075,000**



### **ELEVATIONS**







### Woodland | 36' Lot FLOORPLANS



**Main Floor** 



#### Second Floor

| Legend   |               |
|----------|---------------|
| LB       | Light Bulb    |
| LF       | Light Fixture |
| CL       | Coach Light   |
| T        | Telephone     |
| <b>C</b> | Cable         |

All locations are to be approximate and may be impacted by joist locations, HVAC, plumbing etc. The builder has the right to move locations slightly in order to accommodate house design.

Ontario Building code supersedes anything on this drawing.

All material, specifications and floor plans are subject to change without notice. House renderings are artists' conception and may be built as a mirror image. All floor plans are approximate dimensions.

Actual usable floor space may vary from the stated floor area. Colour representations are approximate a