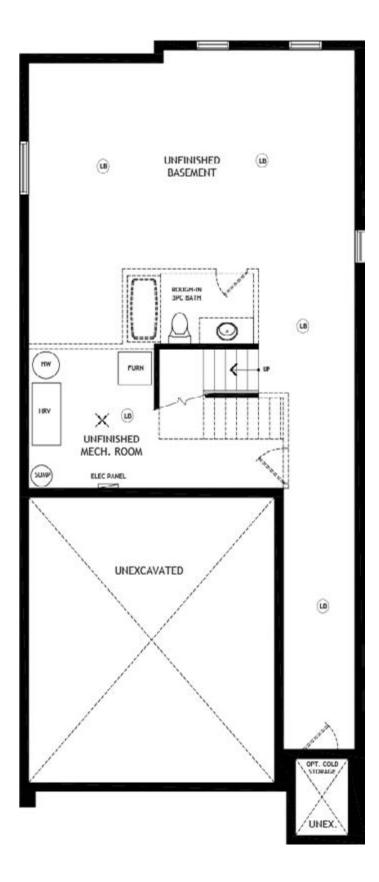

oach Light   |
| T        | Telephone     |
| <b>C</b> | Cable         |

All locations are to be approximate and may be impacted by joist locations, HVAC, plumbing etc. The builder has the right to move locations slightly in order to accommodate house design.

Ontario Building code supersedes anything on this drawing.

All material, specifications and floor plans are subject to change without notice. House renderings are artists' conception and may be built as a mirror image. All floor plans are approximate dimensions.

Actual usable floor space may vary from the stated floor area. Colour representations are approximate and subject to change. Municipal Architectural Controls may require modification to exterior material used, exterior house design, appearance and colours.

**OPTIONAL** 



Basement



**Finished Basement**