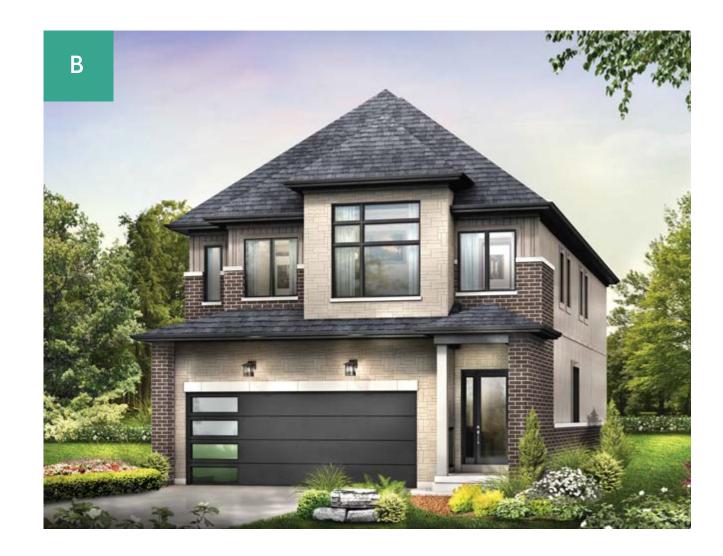

# WOODLAND

📇 4 Beds

**2** 1/2 Baths



# From **\$1,075,000**



### **ELEVATIONS**







### Woodland | 36' Lot FLOORPLANS



**Main Floor** 



#### Second Floor

| Legend   |               |
|----------|---------------|
| LB       | Light Bulb    |
| LF       | Light Fixture |
| CL       | Coach Light   |
| T        | Telephone     |
| <b>C</b> | Cable         |

All locations are to be approximate and may be impacted by joist locations, HVAC, plumbing etc. The builder has the right to move locations slightly in order to accommodate house design.

Ontario Building code supersedes anything on this drawing.

All material, specifications and floor plans are subject to change without notice. House renderings are artists' conception and may be built as a mirror image. All floor plans are approximate dimensions.

Actual usable floor space may vary from the stated floor area. C