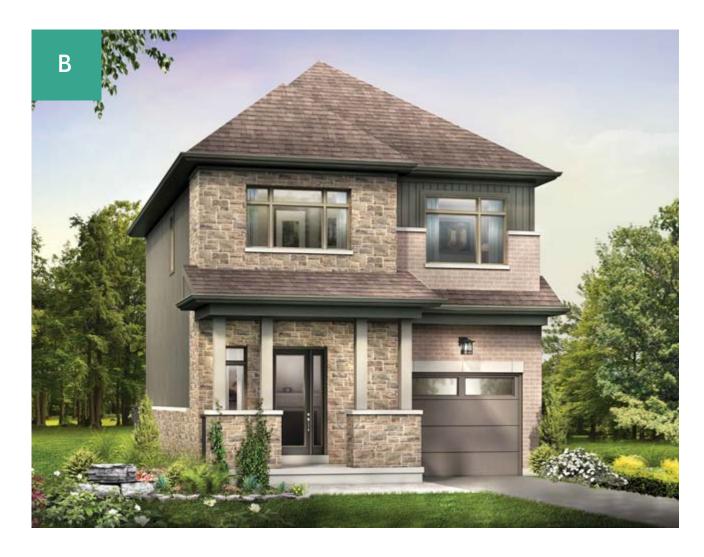

## FORESTVIEW

From \$920,000



4 Beds



2 ½ Baths



1,697 sq ft



1 garage

## **ELEVATIONS**







## Forestview | 36' Lot

## FLOORPLANS

Legend

- Light Bulb
- Light Fixture
- CL Coach LightTelephone
- © Cable

All locations are to be approximate and may be impacted by joist locations, HVAC, plumbing etc. The builder has the right to move locations slightly in order to accommodate house design.

Ontario Building code supersedes anything on this drawing.

All material, specifications and floor plans are subject to change without notice. House renderings are artists' conception and may be built as a mirror image. All floor plans are approximate dimensions.

Actual usable floor space may vary from the stated floor area. Colour representations are approximate and subject to change. Municipal Architectural Controls may require modification to exterior material used, exterior house desi