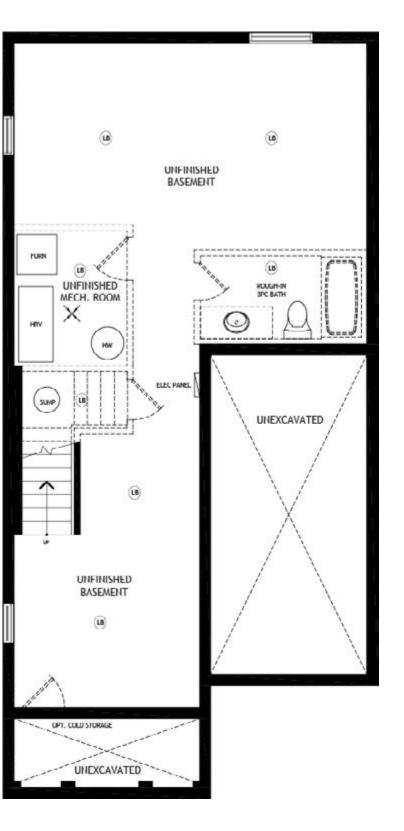

## FLOORPLANS

Legend

- Light Bulb
- Light Fixture
- CL Coach LightTelephone
- © Cable

All locations are to be approximate and may be impacted by joist locations, HVAC, plumbing etc. The builder has the right to move locations slightly in order to accommodate house design.

Ontario Building code supersedes anything on this drawing.

All material, specifications and floor plans are subject to change without notice. House renderings are artists' conception and may be built as a mirror image. All floor plans are approximate dimensions.

Actual usable floor space may vary from the stated floor area. Colour representations are approximate and subject to change. Municipal Architectural Controls may require modification to exterior material used, exterior house design, appearance and colours.

Second Floor

Basement Finished Basement

OPTIONAL

Main Floor Second I