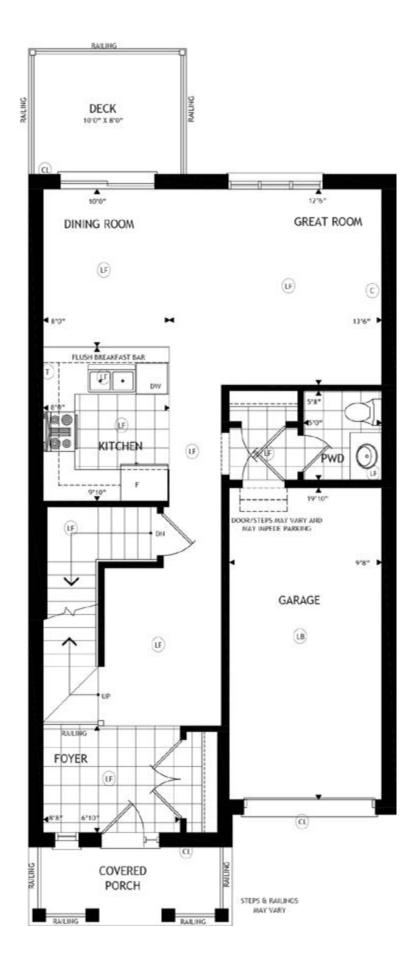

## FLOORPLANS

Legend

- Light Bulb
- Light Fixture
- CL Coach LightTelephone
- © Cable

All locations are to be approximate and may be impacted by joist locations, HVAC, plumbing etc. The builder has the right to move locations slightly in order to accommodate house design.

Ontario Building code supersedes anything on this drawing.

All material, specifications and floor plans are subject to change without notice. House renderings are artists' conception and may be built as a mirror image. All floor plans are approximate dimensions.

Actual usable floor space may vary from the stated floor area. Colour representations are approximate and subject to change. Municipal Architectural Controls may require modification to exterior material used, exterior house design, appearance and colours.

Second Floor

Basement Finished Basement

OPTIONAL

Main Floor Second I