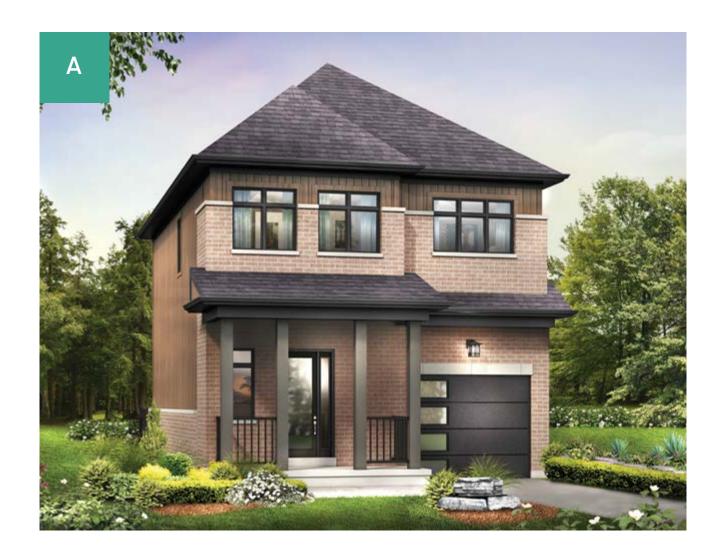

## FORESTVIEW

From \$920,000



4 Beds



2 ½ Baths



1,697 sq ft



1 garage

## **ELEVATIONS**







## Forestview | 36' Lot

## FLOORPLANS

Legend

- Light Bulb
- Light Fixture
- CL Coach LightTelephone
- © Cable

All locations are to be approximate and may be impacted by joist locations, HVAC, plumbing etc. The builder has the right to move locations slightly in order to accommodate house design.

Ontario Building code supersedes anything on this drawing.

All material, specifications and floor plans are subject to change without notice. House renderings are artists' conception and may be built as a mirror image. All floor plans are approximate dimensions.

Actual usable floor space may vary from the stated floor area. Colour representations are approximate and subject to change. Municipal Architectural Controls may require modification to exterior material used, exterior house de