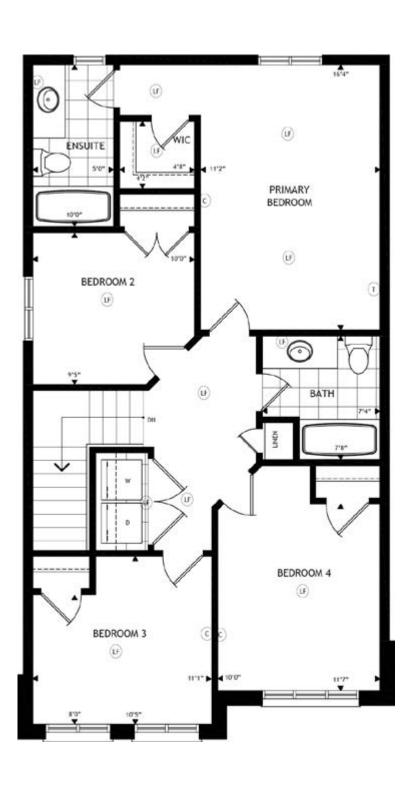

## FLOORPLANS

Legend

- Light Bulb
- Light Fixture
- CL Coach LightTelephone
- © Cable

All locations are to be approximate and may be impacted by joist locations, HVAC, plumbing etc. The builder has the right to move locations slightly in order to accommodate house design.

Ontario Building code supersedes anything on this drawing.

All material, specifications and floor plans are subject to change without notice. House renderings are artists' conception and may be built as a mirror image. All floor plans are approximate dimensions.

Actual usable floor space may vary from the stated floor area. Colour representations are approximate and subject to change. Municipal Architectural Controls may require modification to exterior material used, exterior house design, appearance and colours.

Second Floor

Basement Finished Basement

OPTIONAL

Main Floor Second I