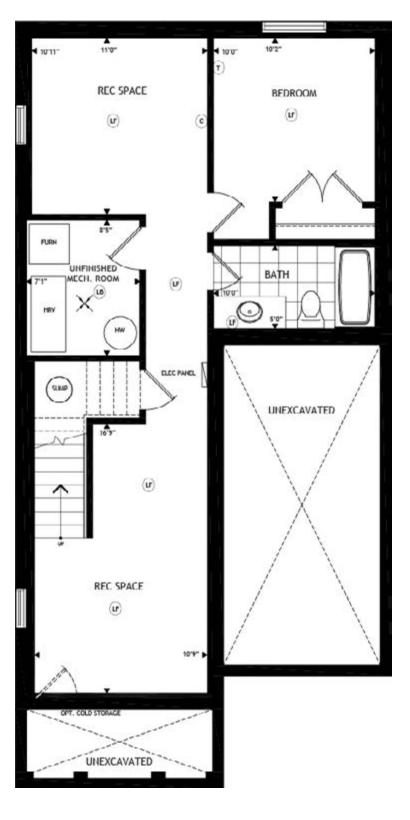

## FLOORPLANS

Legend

- Light Bulb
- Light Fixture
- CL Coach LightTelephone
- © Cable

All locations are to be approximate and may be impacted by joist locations, HVAC, plumbing etc. The builder has the right to move locations slightly in order to accommodate house design.

Ontario Building code supersedes anything on this drawing.

All material, specifications and floor plans are subject to change without notice. House renderings are artists' conception and may be built as a mirror image. All floor plans are approximate dimensions.

Actual usable floor space may vary from the stated floor area. Colour representations are approximate and subject to change. Municipal Architectural Controls may require modification to exterior material used, exterior house design, appearance and colours.

Second Floor

Basement Finished Basement

OPTIONAL

Main Floor Second I