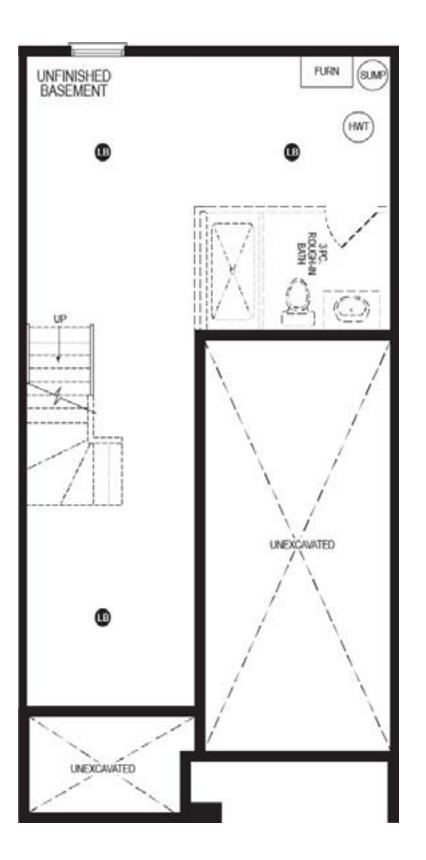

## FLOORPLANS

#### Legend

- Light Bulb
- LF Light Fixture
  CL Coach Light
- Telephone
- © Cable

All locations are to be approximate and may be impacted by joist locations, HVAC, plumbing etc. The builder has the right to move locations slightly in order to accommodate house design.

Main Floor Second Floor

Basement

OPTIONAL

Finished Basement