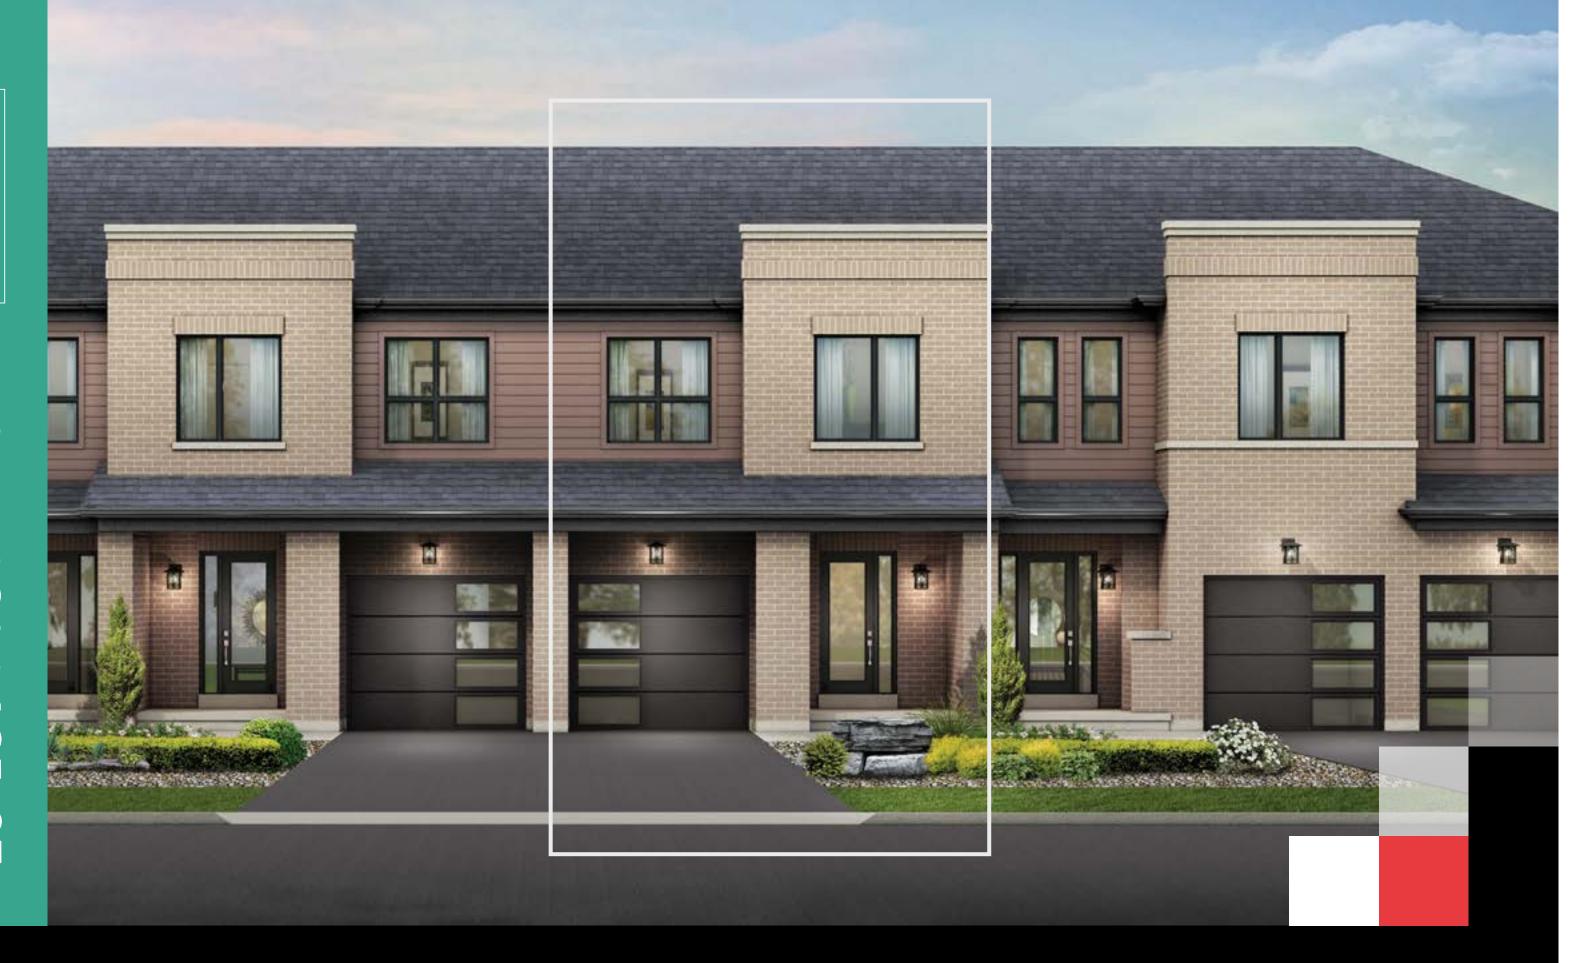

# MAPLERIDGE

From \$695,000



3 Beds



2 ½ Baths



1,210 sq ft



1 garage

### **ELEVATIONS**







### Mapleridge | 20' Lot

## FLOORPLANS

#### Legend

- Light Bulb
- LF Light Fixture
  CL Coach Light
- Telephone
- © Cable

All locations are to be approximate and may be impacted by joist locations, HVAC, plumbing etc. The builder has the right to move locations slightly in order to accommodate house design.

Ontario Building code supersedes anything on this drawing.

All material, specifications and floor plans are subject to change without notice. House renderings are artists' conception and may be built as a mirror image. All floor plans are approximate dimensions.

Actual usable floor space may vary from the stated floor area. Colour representations are approximate and subject