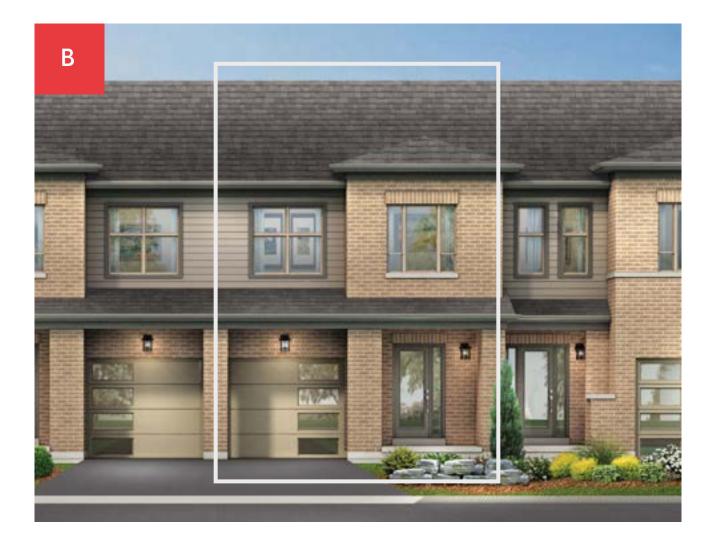

# MAPLERIDGE

From \$695,000



3 Beds



2 ½ Baths



1,210 sq ft



1 garage

### **ELEVATIONS**







### Mapleridge | 20' Lot

## FLOORPLANS

#### Legend

- Light Bulb
- LF Light Fixture
  CL Coach Light
- Telephone
- © Cable

All locations are to be approximate and may be impacted by joist locations, HVAC, plumbing etc. The builder has the right to move locations slightly in order to accommodate house design.

Ontario Building code supersedes anything on this drawing.

All material, specifications and floor plans are subject to change without notice. House renderings are artists' conception and may be built as a mirror image. All floor plans are approximate dimensions.

Actual usable floor space may vary from the stated floor area. Colour representations are approximate and subject to change. Municipal Architectural Controls may require modification to exterior material used, exterio