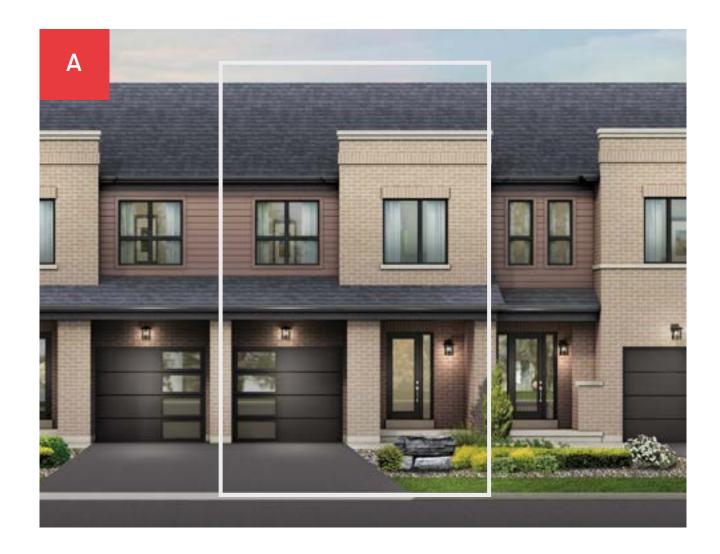

# MAPLERIDGE

From \$695,000



3 Beds



2 ½ Baths



1,210 sq ft



1 garage

### **ELEVATIONS**







### Mapleridge | 20' Lot

## FLOORPLANS

#### Legend

- Light Bulb
- LF Light Fixture
  CL Coach Light
- Telephone
- © Cable

All locations are to be approximate and may be impacted by joist locations, HVAC, plumbing etc. The builder has the right to move locations slightly in order to accommodate house design.

Ontario Building code supersedes anything on this drawing.

All material, specifications and floor plans are subject to change without notice. House renderings are artists' conception and may be built as a mirror image. All floor plans are approximate dimensions.

Actual usable floor space may vary from the stated floor area. Colour representations are approximate and subject to change. Municipal Architectural Controls may require modification to exterior material used, exter