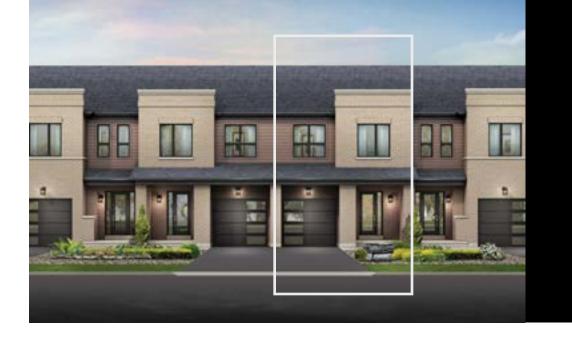

# MAPLERIDGE

From \$695,000



3 Beds



2 ½ Baths



1,210 sq ft



1 garage

### **ELEVATIONS**







### Mapleridge | 20' Lot

## FLOORPLANS

#### Legend

- Light Bulb
- LF Light Fixture
  CL Coach Light
- Telephone
- © Cable

All locations are to be approximate and may be impacted by joist locations, HVAC, plumbing etc. The builder has the right to move locations slightly in order to accommodate house design.

Ontario Building code supersedes anything on this drawing.

All material, specifications and floor plans are subject to change without notice. House renderings are artists' conception and may be built as a mirror image. All floor plans are approximate dimensions.

Actual usable floor space may vary from the stated floor area. Colour representations are approximate and subject to change. Municipal Architectural Controls may require modification to exterior material used, exterior