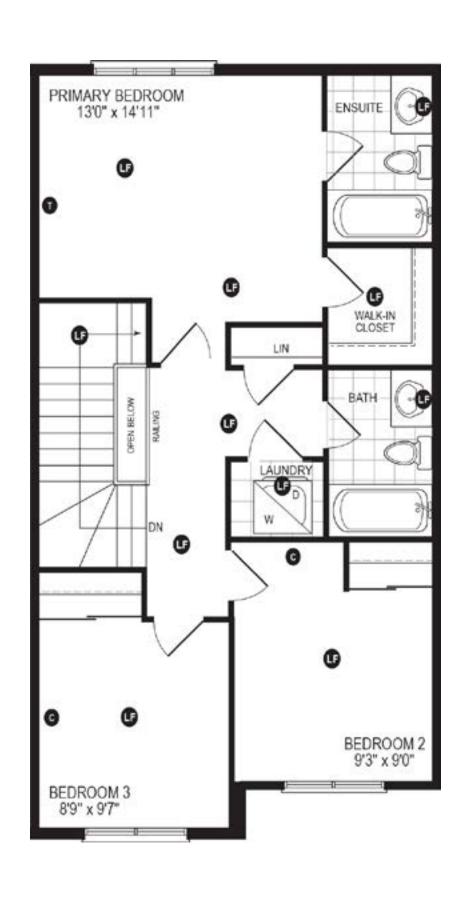

## FLOORPLANS

#### Legend

- Light Bulb
- LF Light Fixture
  CL Coach Light
- Telephone
- © Cable

All locations are to be approximate and may be impacted by joist locations, HVAC, plumbing etc. The builder has the right to move locations slightly in order to accommodate house design.

Main Floor Second Floor

Basement

OPTIONAL

Finished Basement