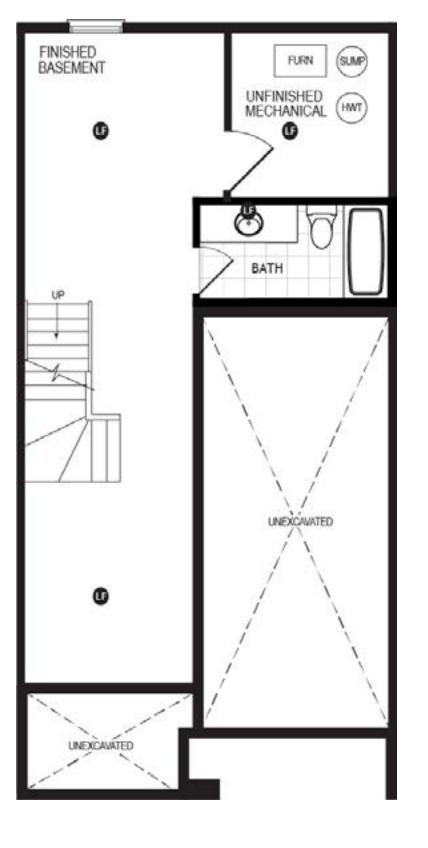

## FLOORPLANS

#### Legend

- Light Bulb
- LF Light Fixture
  CL Coach Light
- Telephone
- © Cable

All locations are to be approximate and may be impacted by joist locations, HVAC, plumbing etc. The builder has the right to move locations slightly in order to accommodate house design.

Main Floor Second Floor

Basement

OPTIONAL

Finished Basement