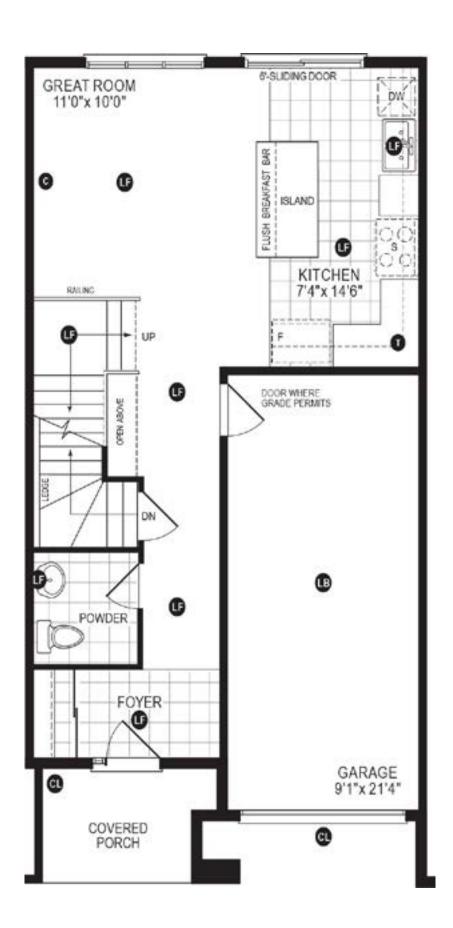

## FLOORPLANS

#### Legend

- Light Bulb
- LF Light Fixture
  CL Coach Light
- Telephone
- © Cable

All locations are to be approximate and may be impacted by joist locations, HVAC, plumbing etc. The builder has the right to move locations slightly in order to accommodate house design.

Main Floor Second Floor

Basement

OPTIONAL

Finished Basement